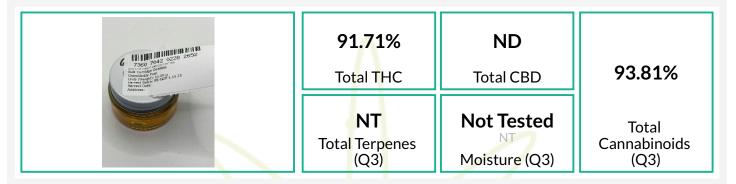

## Cannabinoids

| Analyte | LOQ  | Result                                                     | Result                         | Qualifier |
|---------|------|------------------------------------------------------------|--------------------------------|-----------|
|         | %    | %                                                          | mg/g                           |           |
| THCa    | 1.67 | ND                                                         | ND                             |           |
| Δ9-THC  | 1.67 | 91.71                                                      | 917.1                          | M1        |
| Δ8-THC  | 1.67 | ND                                                         | ND                             | Q3        |
| THCVa   | 1.67 | ND                                                         | ND                             | Q3        |
| THCV    | 1.67 | ND                                                         | ND                             | Q3        |
| CBDa    | 1.67 | ND                                                         | ND                             |           |
| CBD     | 1.67 | ND                                                         | ND                             | M2        |
| CBDVa   | 1.67 | ND                                                         | ND                             | Q3        |
| CBDV    | 1.67 | ND                                                         | ND                             | Q3        |
| CBN     | 1.67 | <loq< td=""><td><loq< td=""><td>Q3</td></loq<></td></loq<> | <loq< td=""><td>Q3</td></loq<> | Q3        |
| CBGa    | 1.67 | ND                                                         | ND                             | Q3        |
| CBG     | 1.67 | 2.10                                                       | 21.0                           | Q3        |
| CBCa    | 1.67 | ND                                                         | ND                             | Q3        |
| CBC     | 1.67 | ND                                                         | ND                             | Q3        |
| Total   |      | 93.81                                                      | 938.1                          | Q3        |

### Qualifiers: Date Tested: 01/22/2025 07:00 am

Total THC = THCa \* 0.877 + d9-THC Total CBD = CBDa \* 0.877 + CBD

reported result is based on a sample weight with the applicable moisture content for that sample; Unless otherwise stated all quality control samples performed within specifications established by the oratory. Cannabinoid potency performed by HPLC-DAD per SOP-(1608). ADHS approved method for potency by HPLC-DAD for all listed analytes.