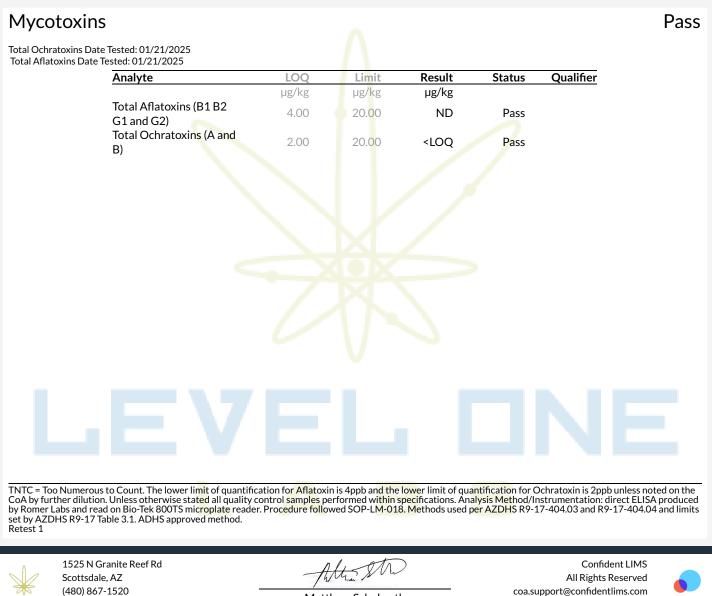

### [Turn Down] - Botanica Blend - Grandaddy Purple

Concentrates & Extracts, Formulated Vape Oil, Butane METHOD OF EXTRACTION: BUTANE

**Microbials** 

Pass

| Analyte                                                             | Result                     | <b>Result Units</b> | Status | Qualifier |
|---------------------------------------------------------------------|----------------------------|---------------------|--------|-----------|
| E. Coli                                                             | <10                        | CFU/G               | Pass   |           |
| Salmonella                                                          | Not <mark>D</mark> etected | in one gram         | Pass   |           |
| Aspergillus terreus                                                 | Not <mark>D</mark> etected | in one gram         | Pass   |           |
| Aspergillus fumigatus, Aspergillus flavus, and<br>Aspergillus niger | Not Detected               | in one gram         | Pass   |           |
|                                                                     |                            |                     |        |           |
|                                                                     |                            |                     |        |           |

Qualifiers: Date Tested: 01/21/2025 12:00 am

TNTC = Too Numerous to Count. The lower limit of quantification for E. coli is 10 CFU/g unless noted on the CoA by further dilution. Unless otherwise stated all quality control samples performed within specifications. Analysis Method/Instrumentation: E. coli plating via 3M Petrifilm per SOP-LM-019, Salmonella spp. And Aspergillus spp. detection by Bio-Rad CFX96 Deep Well real-time PCR per SOP-LM-016 & SOP-LM-017. Methods used per AZDHS R9-17-404.04 and microbial limits set by AZDHS R9-17 Table 3.1. ADHS approved method for microbials for all listed organisms.